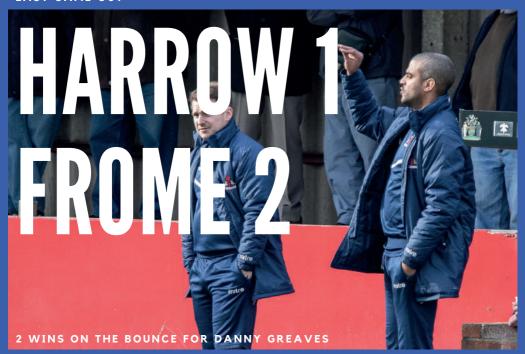

an incredibly professional manner. The spirit shown to win against title chasers Taunton, as well away to Harrow Borough last weekend has been great to see.

Let's continue to dream, hope, cross fingers and toes that a third win is on the cards today.