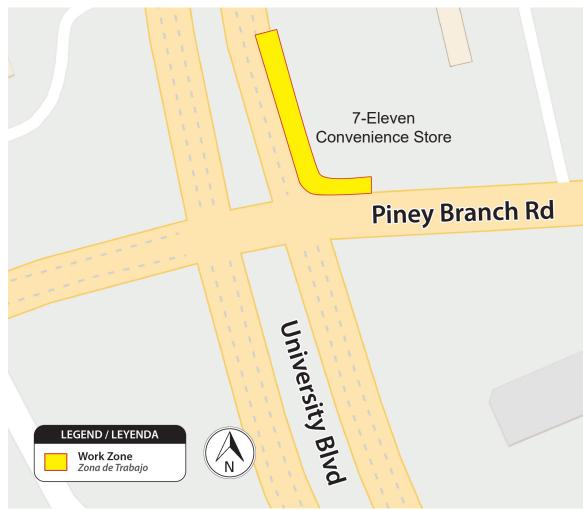

The closure can be viewed below:

Please note that weather and unforeseen conditions may impact work schedule.

For information on construction activities and schedule, contact the Purple Line at 240-424-5325 To sign up to receive construction alerts via text message or email visit www.purplelinemd.com.