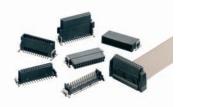

SMC

ERNI's Small Multiple Connector (SMC) is a miniaturization of the trusted & proven DIN41612, with half the pitch at 1.27mm. This connector carries up to 1.7A and 3GBits/S per connector, making it one of the favored solutions for any application, from infotainment to biometric controls and more.

## DEPENDABLE IN THE MOST HIGHLY DEMANDING ENVIRONMENTS

- vibration and shock resistant
- dual beam female contacts
- large operating temperature range
- easy processing
- data rates up to 3 Gbits/S
- up to 1.7A per contact
- wide range of pin counts

## 1.27 mm

12, 16, 20, 26, 32, 40, 50, 68, 80 SMT, Pressfit, IDC up to 1.7 A per contact at 20 °C -55 °C to 125 °C up to 3 Gbits/s AWG 30