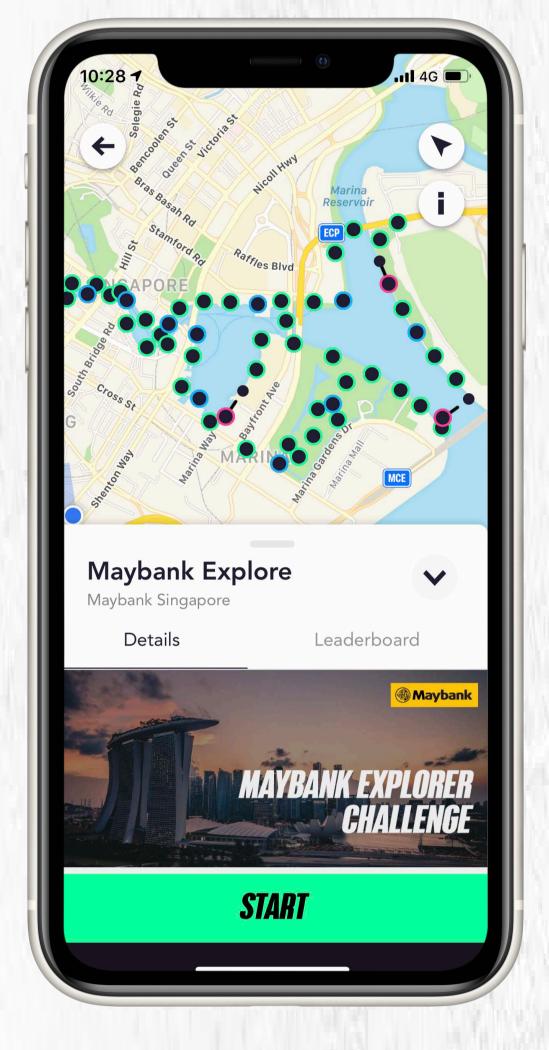

PLAN YOUR ROUTE - STRATEGY IS KEY.

6

9

3

WALK, JOG, OR RUN TO **COLLECT CHECKPOINTS** AND SCORE POINTS AS MANY POINTS AS YOU **CAN WITHIN 60-MINUTES** 

YOU CAN RUN SOLO OR CHALLENGE A FRIEND. **REMEMBER TO OBSERVE** THE SOCIAL DISTANCING RULES

## CHECKPOINT TYPES IN A RUN CHALLENGE

**COLLECT CHECKPOINTS TO** EARN POINTS AND TOP THE LEADERBOARD

LOOK FOR CLUES AROUND YOU **AND ANSWER A QUESTION ABOUT** YOUR LOCATION.

**SPRINT FROM CHECKPOINT A TO B BEFORE** TIME RUNS OUT. THE FASTER YOU ARE, THE MORE POINTS YOU SCORE.

**RUN TO THE HIDDEN CHECKPOINT WHEN IT APPEARS. GET THERE BEFORE TIME RUNS OUT OR IT WILL DISAPPEAR.** 

We have curated a special set of checkpoints within the CBD area just for Maybank! However, to make it easier to participate, we have included all Challenges across Singapore to be included in the Mission. Collect checkpoints on any of the 20+ Challenges to earn points towards the Mission leaderboard.