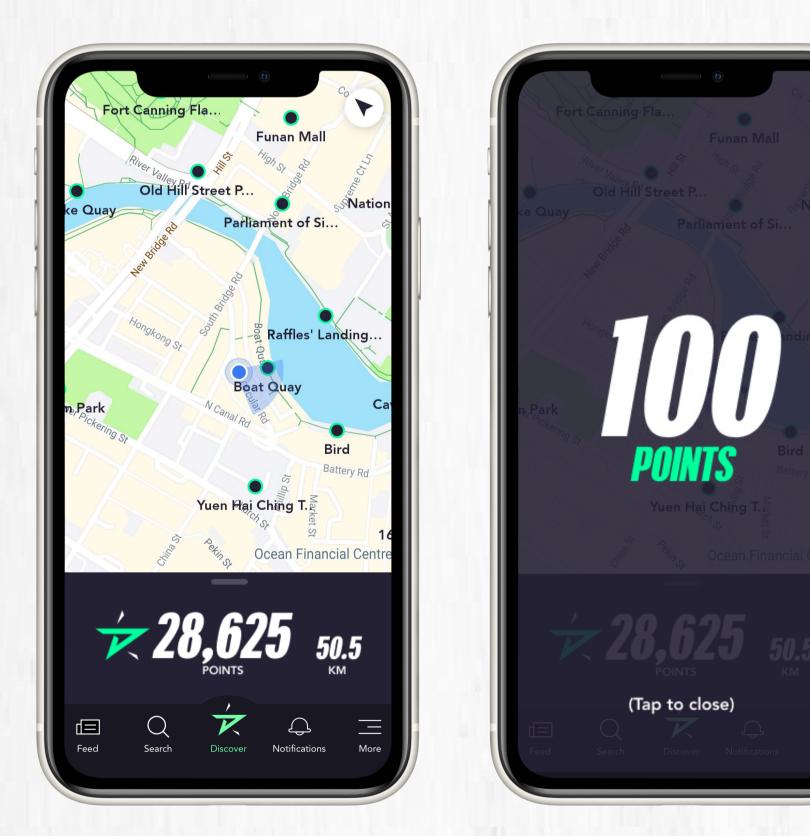

## CHECKPOINT TYPES IN A RUN CHALLENGE

**COLLECT CHECKPOINTS TO** EARN POINTS AND TOP THE LEADERBOARD

LOOK FOR CLUES AROUND YOU **AND ANSWER A QUESTION ABOUT** YOUR LOCATION.

**SPRINT FROM CHECKPOINT A TO B BEFORE** TIME RUNS OUT. THE FASTER YOU ARE, THE MORE POINTS YOU SCORE.

**RUN TO THE HIDDEN CHECKPOINT WHEN IT APPEARS. GET THERE BEFORE TIME RUNS OUT OR IT WILL DISAPPEAR.** 

We have curated a special set of checkpoints within the CBD area just for Maybank! However, to make it easier to participate, we have included all Challenges across Singapore to be included in the Mission. Collect checkpoints on any of the 20+ Challenges to earn points towards the Mission leaderboard.