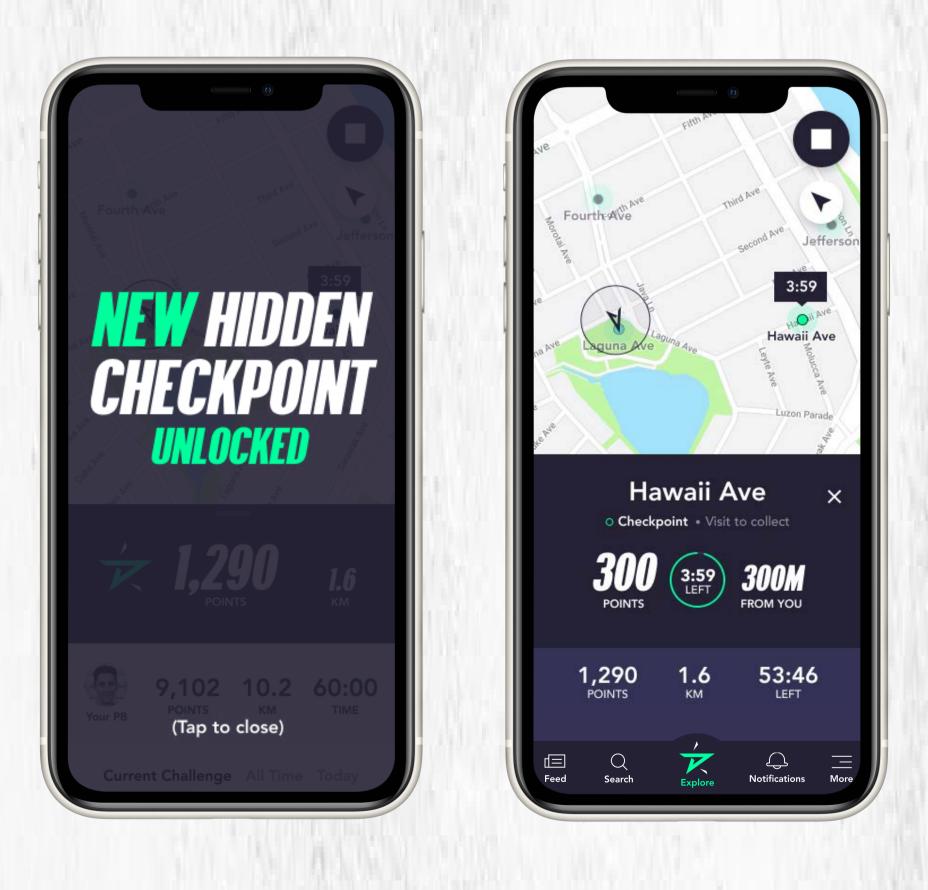

## CHECKPOINT TYPES IN A RUN CHALLENGE

**COLLECT CHECKPOINTS TO** EARN POINTS AND TOP THE LEADERBOARD

LOOK FOR CLUES AROUND YOU **AND ANSWER A QUESTION ABOUT** YOUR LOCATION.

**SPRINT FROM CHECKPOINT A TO B BEFORE** TIME RUNS OUT. THE FASTER YOU ARE, THE MORE POINTS YOU SCORE.

**RUN TO THE HIDDEN CHECKPOINT WHEN IT APPEARS. GET THERE BEFORE TIME RUNS OUT OR IT WILL DISAPPEAR.** 

We have curated a special set of checkpoints within the CBD area just for Maybank! However, to make it easier to participate, we have included all Challenges across Singapore to be included in the Mission. Collect checkpoints on any of the 20+ Challenges to earn points towards the Mission leaderboard.