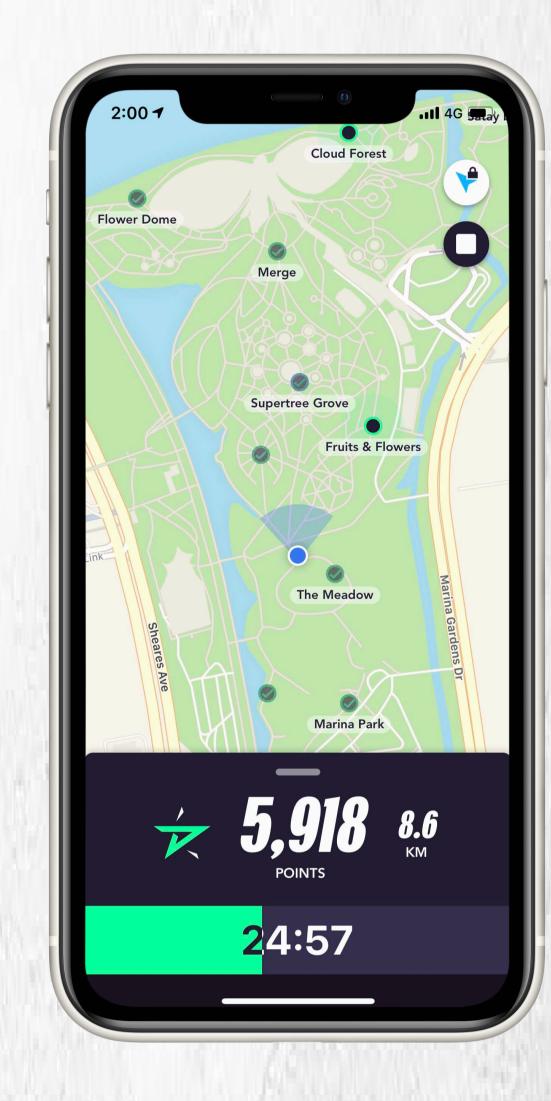

PLAN YOUR ROUTE - STRATEGY IS KEY.

6

9

3

WALK, JOG, OR RUN TO **COLLECT CHECKPOINTS** AND SCORE POINTS AS MANY POINTS AS YOU **CAN WITHIN 60-MINUTES** 

YOU CAN RUN SOLO OR CHALLENGE A FRIEND. **REMEMBER TO OBSERVE** THE SOCIAL DISTANCING RULES

## CHECKPOINT TYPES IN A RUN CHALLENGE

**COLLECT CHECKPOINTS TO** EARN POINTS AND TOP THE LEADERBOARD

LOOK FOR CLUES AROUND YOU **AND ANSWER A QUESTION ABOUT** YOUR LOCATION.

**SPRINT FROM CHECKPOINT A TO B BEFORE** TIME RUNS OUT. THE FASTER YOU ARE, THE MORE POINTS YOU SCORE.

**RUN TO THE HIDDEN CHECKPOINT WHEN IT APPEARS. GET THERE BEFORE TIME RUNS OUT OR IT WILL DISAPPEAR.** 

We have curated a special set of checkpoints within the CBD area just for Maybank! However, to make it easier to participate, we have included all Challenges across Singapore to be included in the Mission. Collect checkpoints on any of the 20+ Challenges to earn points towards the Mission leaderboard.