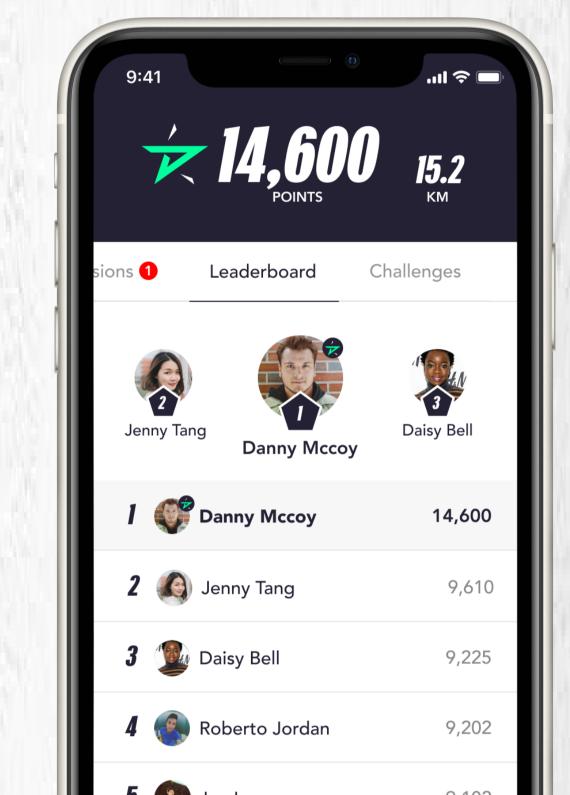

**TOP THE LEADERBOARD.** THE MISSION WILL COUNT **YOUR CUMULATIVE SCORE** FROM EACH ATTEMPT, SO **TRY AS MANY TIMES** AS YOU'D LIKE