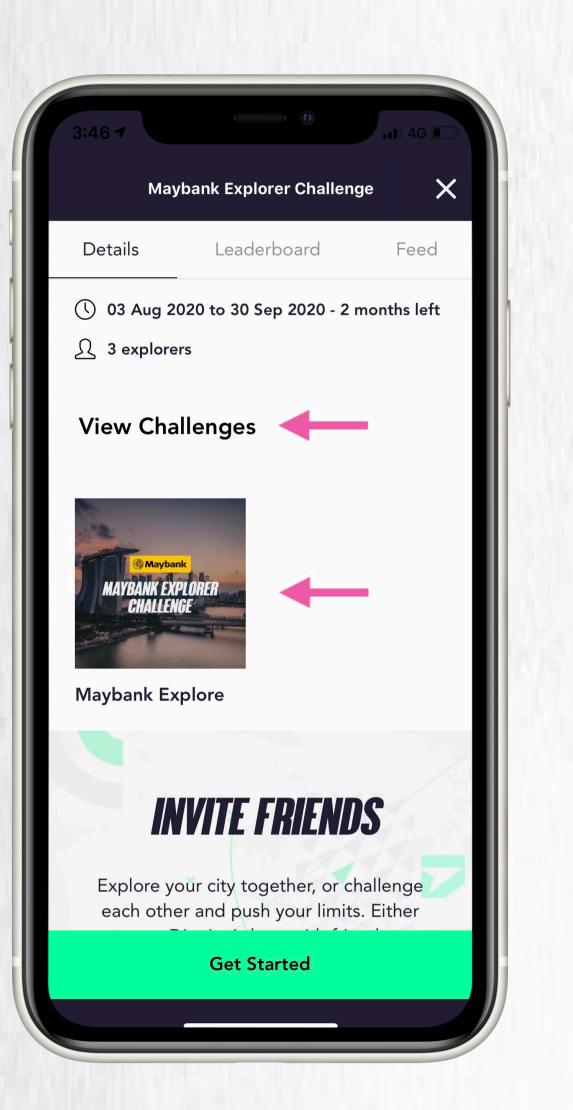

## GET STARTED

**DOWNLOAD THE DISTRICT APP FROM THE APP STORE OR GOOGLE PLAY STORE** 

FIND MAYBANK **EXPLORER CHALLENGE** IN "MISSIONS" TAB

**INPUT YOUR ACCESS CODE** TO JOIN THE MISSION

4

**CLICK "VIEW CHALLENGES" TO SEE THE CHALLENGE** 