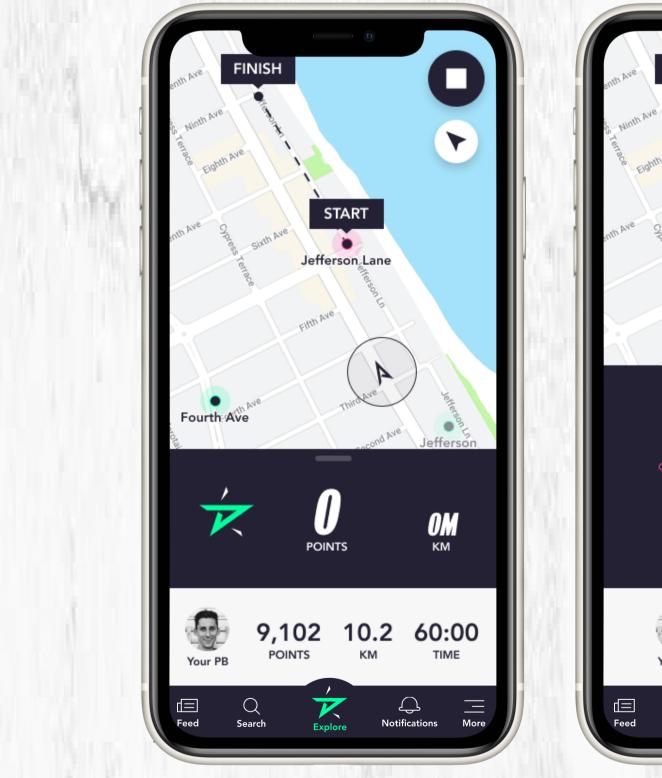

PLAN YOUR ROUTE - STRATEGY IS KEY.

6

9

3

WALK, JOG, OR RUN TO **COLLECT CHECKPOINTS** AND SCORE POINTS AS MANY POINTS AS YOU **CAN WITHIN 60-MINUTES** 

YOU CAN RUN SOLO OR CHALLENGE A FRIEND. **REMEMBER TO OBSERVE** THE SOCIAL DISTANCING RULES