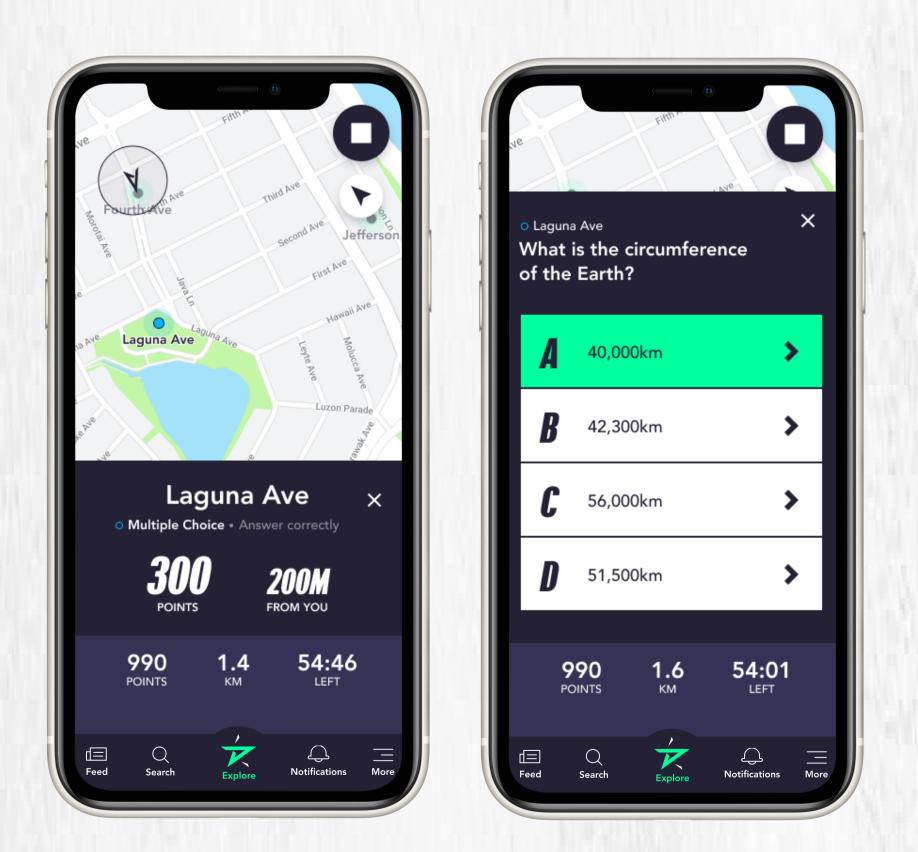

## CHECKPOINT TYPES IN A RUN CHALLENGE

**COLLECT CHECKPOINTS TO** EARN POINTS AND TOP THE LEADERBOARD

LOOK FOR CLUES AROUND YOU **AND ANSWER A QUESTION ABOUT** YOUR LOCATION.

**SPRINT FROM CHECKPOINT A TO B BEFORE** TIME RUNS OUT. THE FASTER YOU ARE, THE MORE POINTS YOU SCORE.