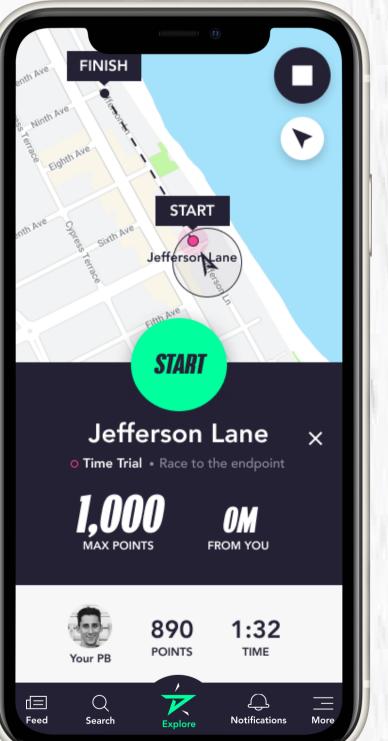

PLAN YOUR ROUTE - STRATEGY IS KEY.

6

9

3

WALK, JOG, OR RUN TO **COLLECT CHECKPOINTS** AND SCORE POINTS AS MANY POINTS AS YOU **CAN WITHIN 60-MINUTES** 

YOU CAN RUN SOLO OR CHALLENGE A FRIEND. **REMEMBER TO OBSERVE** THE SOCIAL DISTANCING RULES

## CHECKPOINT TYPES IN A RUN CHALLENGE

**COLLECT CHECKPOINTS TO** EARN POINTS AND TOP THE LEADERBOARD

LOOK FOR CLUES AROUND YOU **AND ANSWER A QUESTION ABOUT** YOUR LOCATION.

**SPRINT FROM CHECKPOINT A TO B BEFORE** TIME RUNS OUT. THE FASTER YOU ARE, THE MORE POINTS YOU SCORE.