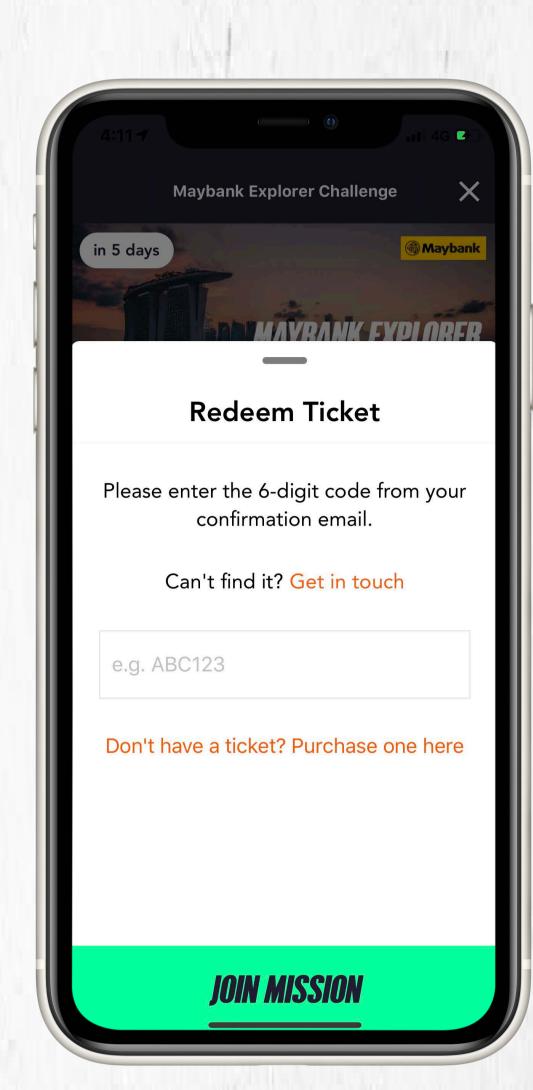

## GET STARTED

**DOWNLOAD THE DISTRICT APP FROM THE APP STORE OR GOOGLE PLAY STORE** 

FIND MAYBANK **EXPLORER CHALLENGE** IN "MISSIONS" TAB

**INPUT YOUR ACCESS CODE** TO JOIN THE MISSION

4

**CLICK "VIEW CHALLENGES" TO SEE THE CHALLENGE** 