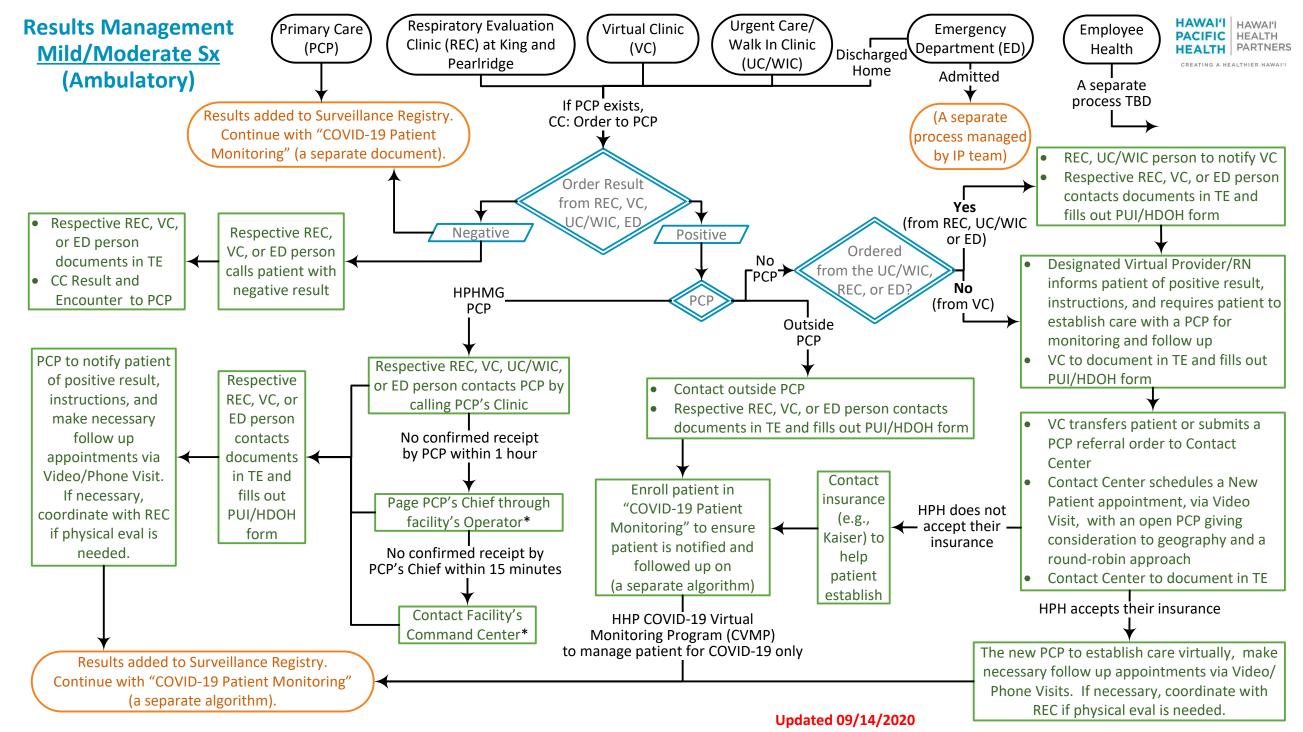

This algorithm is general guidance to practicing clinicians, may change with time, and is not intended to supersede the medical judgment of the clinician.

\*See next page for contact info Please check <u>hawaiihealthpartners.org</u> for frequent updates to this algorithm. Please send in your questions to: Covid19Bulletin@hawaiipacifichealth.org

# Results Management <u>Mild/Moderate Sx</u> (Ambulatory)