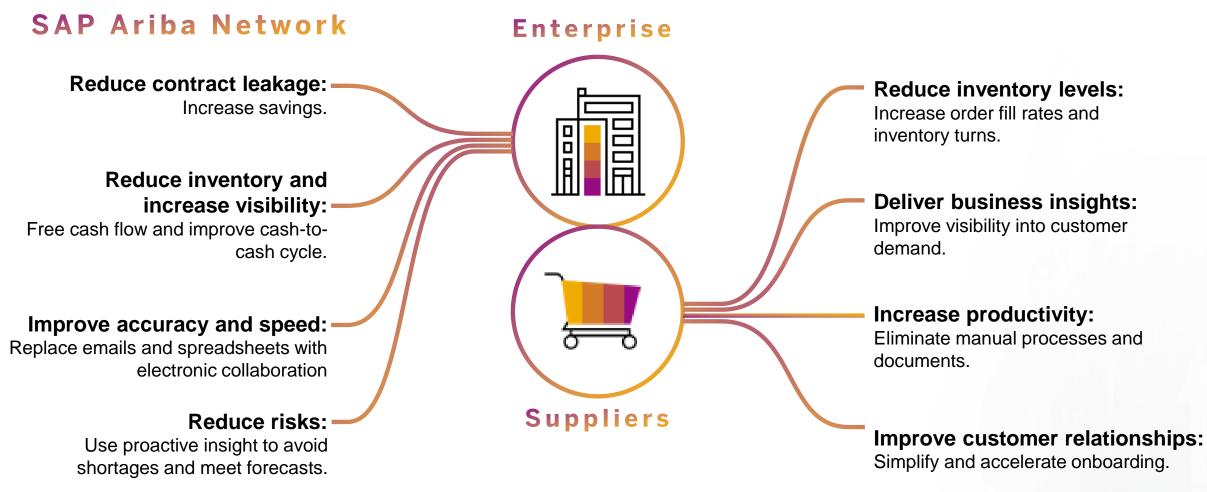

#### SAP Business Network

#### Connect your enterprise to the world's largest business network:

Expand your intelligent E2E business processes beyond your enterprise borders, by integrating into the world's largest business network

- Out-of-the-box integrations to partners forming a global network
- Provide unified, consistent experience and value for trading partners