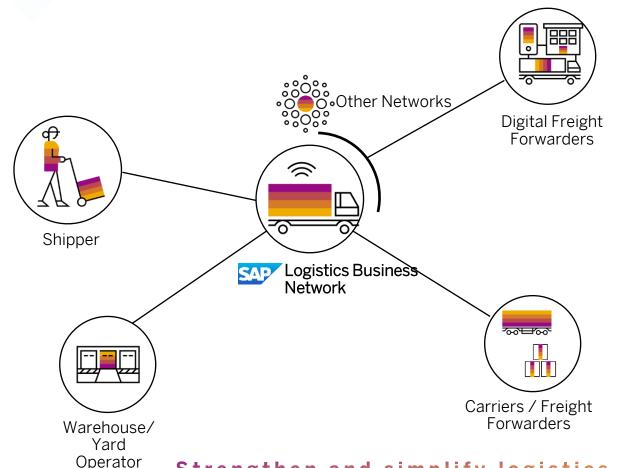

#### SAP Logistics Business Network

#### Freight collaboration

Increase efficiency and resilience through standardized collaboration and insights

- Collaboratively manage appointments and gate activities for incoming and outgoing goods
- Connect with carriers fast and easily
- Transact with those on the end-toend freight order cycle: tender loads, receive status updates, and settle
- Track freight order progress
- Increase reach and benefit from instant pricing & on-demand transportation through digital freight forwarders

Strengthen and simplify logistics service

provider collaboration