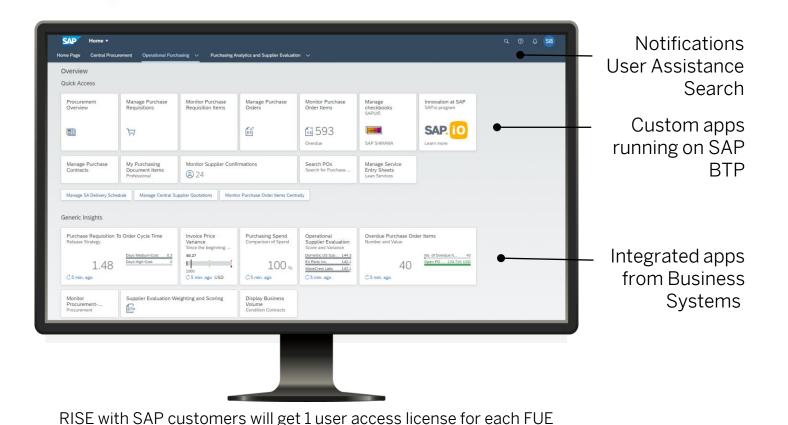

#### **SAP Launchpad service on SAP BTP**

#### **Access RISE with SAP Apps and others from one place**

**Central Point of Access** 

- Personalized home page with relevant, rolebased content
- Boost productivity with efficient access to important KPIs and live business data

#### Extensibility

- Easily customize and extend business processes
- Out-of-the-box integration of custom apps and extensions running on SAP BTP

#### Integrate Apps and Services

- Blend launchpad content from various provider systems
- Search across apps and all types of business objects with Enterprise Search
- Manage business tasks in one place
- Guided on-boarding and context sensitive help