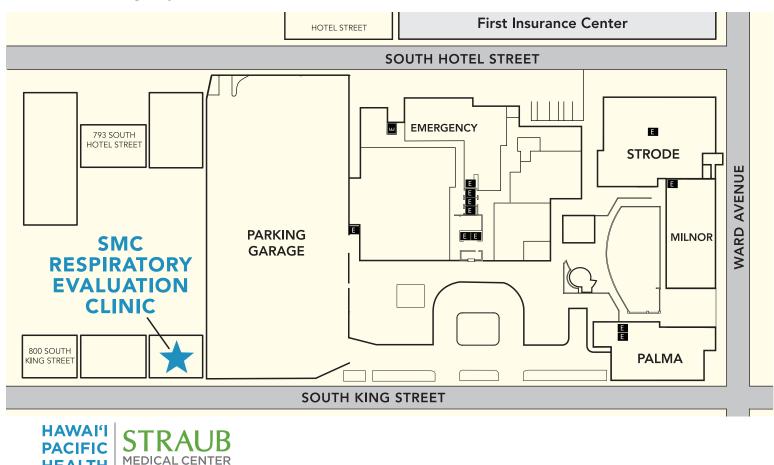

## STRAUB MEDICAL CENTER Respiratory Evaluation Clinic

## 826 South King Street | Honolulu, HI 96813 PH: 808-462-5100

Located next to Straub Medical Center parking garage.