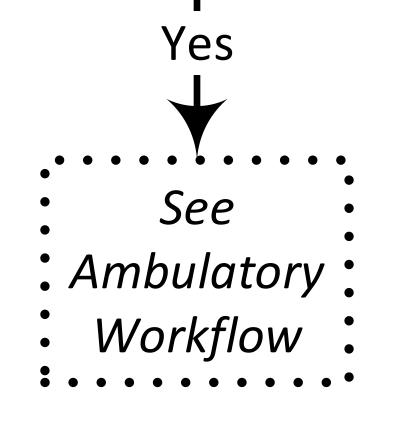

## HPH COVID-19 **Exposure Algorithm**

**Updated 05/13/2020** Please check hawaiihealthpartners.org for frequent updates to this algorithm.

- - Remain at home until 14 days after confirmed

case was "cleared" for release. Monitor your health for 14 days from the last day of contact or from the day confirmed case was "cleared" for release.