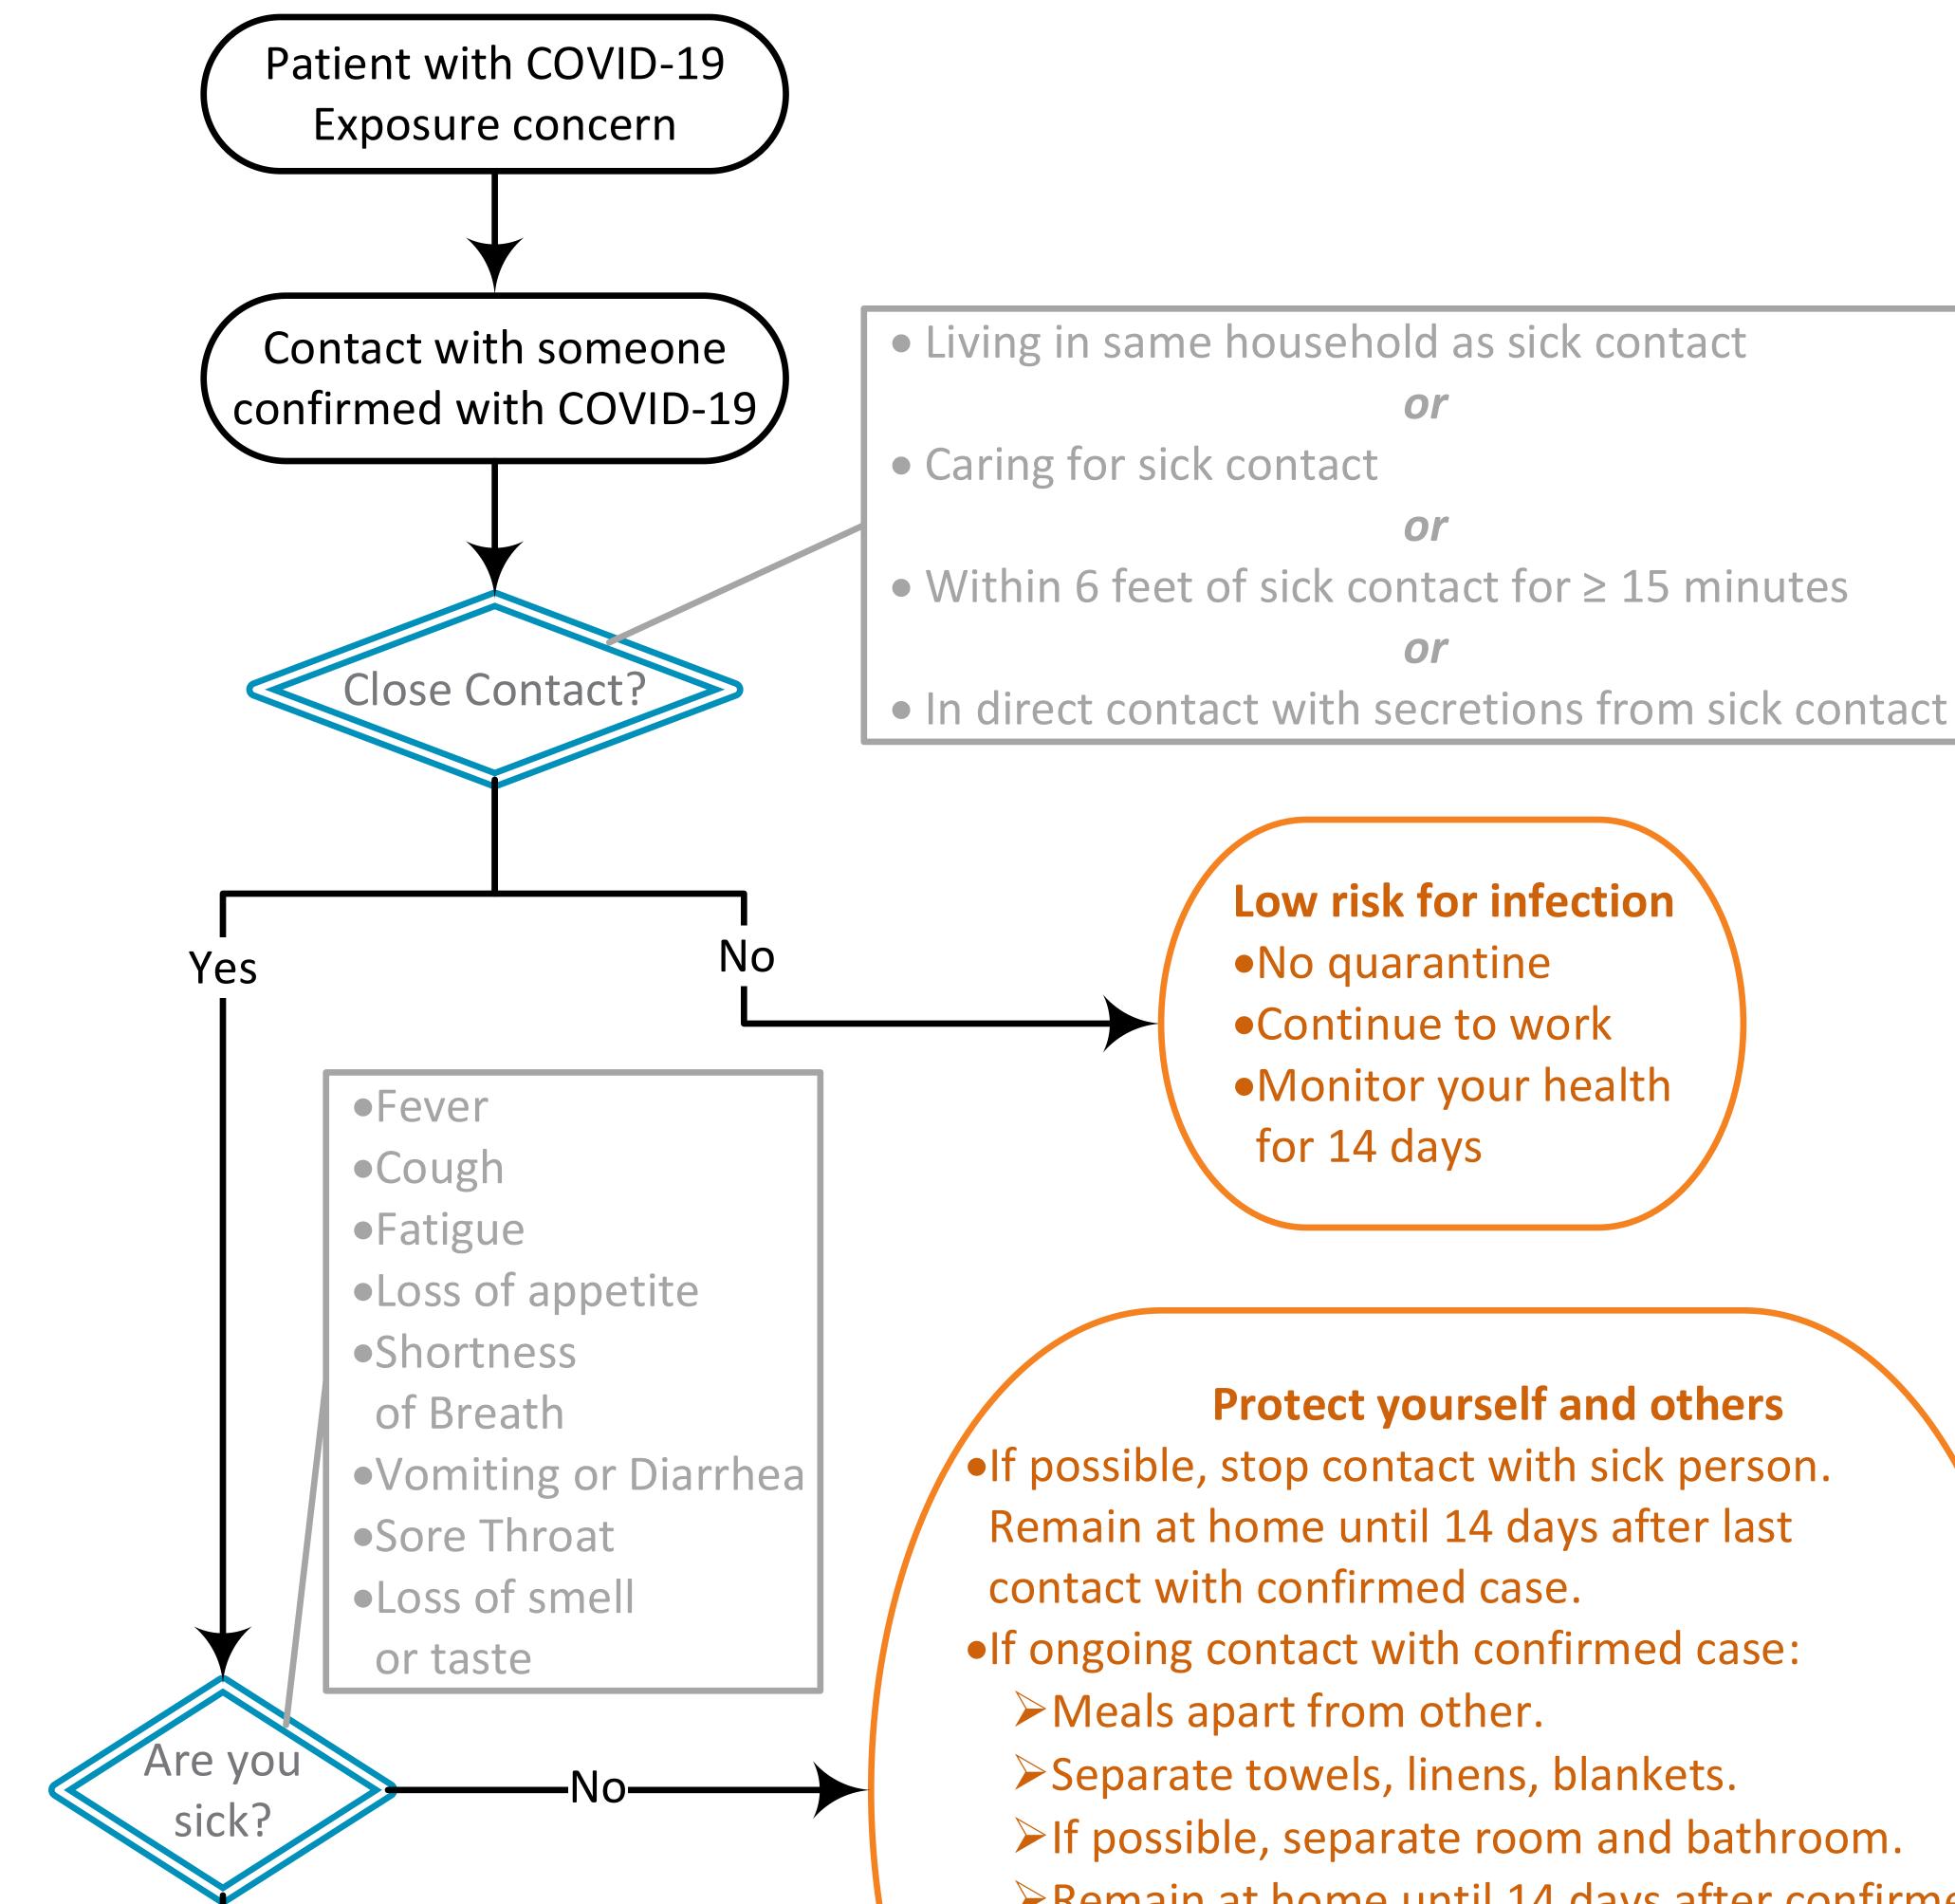

## HPH COVID-19 **Exposure Algorithm**

**Updated 05/13/2020** Please check hawaiihealthpartners.org for frequent updates to this algorithm.

- - Remain at home until 14 days after confirmed

case was "cleared" for release. Monitor your health for 14 days from the last day of contact or from the day confirmed case was "cleared" for release.