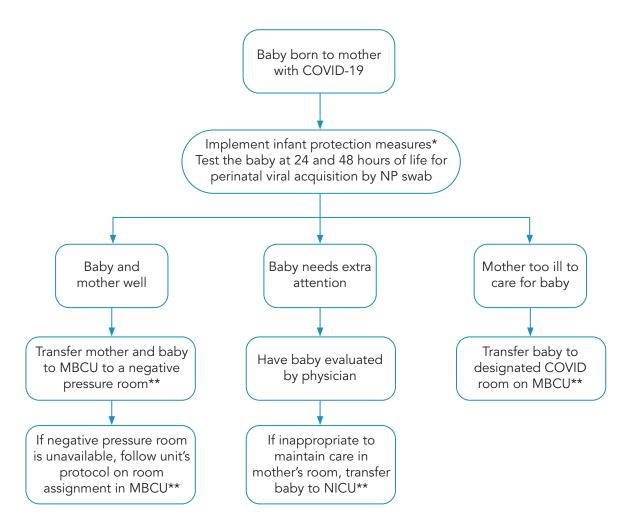

## Management of Infant Born to Mother with COVID-19

## \*Infant protection measures

- 1. Mother and all visitors in room wears mask at all times (except when asleep).
- 2. Perform hand hygiene frequently and always before touching baby.
- 3. Always put on fresh gloves before touching baby.
- 4. Keep baby in bassinet as far away as feasible except when breastfeeding.
- 5. Mother may breastfeed and be skin-to-skin with baby but mother must wear a mask and perform hand hygiene.
- 6. Bath per usual protocol of the birth center.

## \*\*Transfer of baby

All transport of babies from COVID-positive mother including discharge will be done in an isolette.