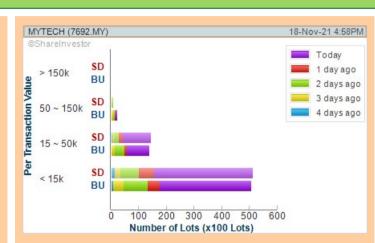

  > Sort By: Select (Vol) Select (Desc)

  Mouse over stock name > Charts > click Interactive Charts tab or Volume

YTECH (7692.MY) 31ms

**HOLDINGS BERHAD** (1023)

Analysis @

**NOVA WELLNESS** GROUP **BERHAD** (0201)

Analysis @

LIEN HOE CORPORATION **BERHAD** (3573)

**Analysis** @

**HONG LEONG BANK BERHAD** (5819)

**Analysis** 