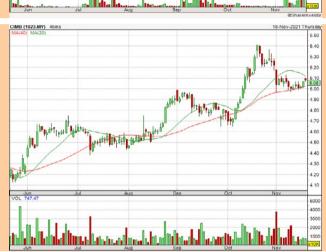

  > Sort By: Select (Vol) Select (Desc)

  Mouse over stock name > Charts > click Interactive Charts tab or Volume

YTECH (7692.MY) 31ms

**HOLDINGS BERHAD** (1023)

Analysis @

**NOVA WELLNESS** GROUP **BERHAD** (0201)

Analysis @

LIEN HOE CORPORATION **BERHAD** (3573)

**Analysis** @

**HONG LEONG BANK BERHAD** (5819)

**Analysis** 