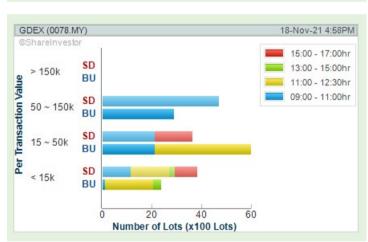

#### **Price & Volume Distribution Charts** (as at Yesterday)

**Definition** 

Shariah compliant stocks with Technical Analysis showing the closing price Yesterday is higher than previous closing price and 5-days Moving Average Price with Volume Spike

Volume Distribution Chart is a statistical interpretation of the current sentiment on each stock in graphical format. The highest bar categorized as >150k is likely to be traded by institutions or super dealers, while the lowest bar categorized as <15k usually represents retail investors. "Buy Up" refers to more buyers snatching up the lots queued at selling price. "Sell Down" refers to sellers selling their shares to the buying queue

Volume Distribution

**PRESS METAL ALUMINIUM HOLDINGS BERHAD** (8869)

**FLEXIDYNAMIC HOLDINGS BERHAD** (0231)

**GDEX BERHAD** (0078)

Analysis @

101 **CORPORATION BERHAD** (1961)

**Analysis** 

**CHIN HIN GROUP BERHAD** (5273)