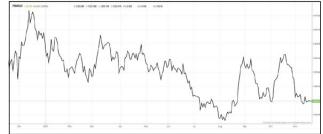

#### **Eye On The Markets**

This week, on Friday (19Nov), the Ringgit opened at 4.1800 against the USD from 4.1640 on Monday (15Nov). Meanwhile, the Ringgit was 3.0804 to the Sing Dollar on Friday (19Nov). On Monday (15Nov), the FBM KLCI opened at 1531.38. As at Friday (19Nov) 10:00am, the FBM KLCI is down 7.59 points for the week at 1523.79 Over in US, the overnight Dow Jones Industrial Average closed down 60.10 points (-0.17%) to 35,870.95 whilst the NASDAQ added 72.10 points (+0.45%) to 15,993.70.

KLCI 1 Year Chart