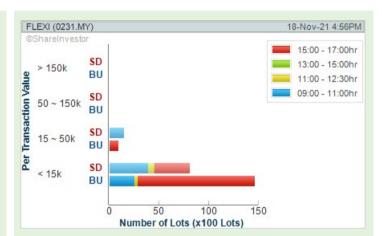

#### Price & Volume Distribution Charts (as at Yesterday)

**Technical Analysis** 

**Definition** 

Shariah compliant stocks with Technical Analysis showing Bullish Momentum and Price Uptrend. The share price closed at the highest price yesterday. Both the highest and lowest price were higher than the previous day's highest and lowest price.

**Chart Guide** 

Volume Distribution Chart is a statistical interpretation of the current sentiment on each stock in graphical format. The highest bar categorized as >150k is likely to be traded by institutions or super dealers, while the lowest bar categorized as <15k usually represents retail investors. "Buy Up" refers to more buyers snatching up the lots queued at selling price. "Sell Down" refers to sellers selling their shares to the buying queue.

Volume Distribution

**PRESS METAL ALUMINIUM HOLDINGS BERHAD** (8869)

**FLEXIDYNAMIC HOLDINGS BERHAD** (0231)

**GDEX BERHAD** (0078)

Analysis @

101 **CORPORATION BERHAD** (1961)

**Analysis** 

**CHIN HIN GROUP BERHAD** (5273)

#### FLEXIDYNAMIC HOLDINGS BERHAD (0231.MY)

#### **FLEXI**

Price updated at 18 Nov 2021 16:58

| Last: <b>0.355</b> | Change: +0.035     | Volume: <b>27,170</b>       |
|--------------------|--------------------|-----------------------------|
| Last: <b>0.333</b> | Change (%): +10.94 | Range: <b>0.320 - 0.355</b> |
|                    |                    |                             |

TA Scanner Results based on historical data up to 18 Nov 2021

| Condition                                                                 | Signal | Explanation                                                                                                                 |  |  |
|---------------------------------------------------------------------------|--------|-----------------------------------------------------------------------------------------------------------------------------|--|--|
| Bollinger Band: Bullish<br>Long Term Volatility<br>Breakout and Trending  | Long   | Close price above upper bollinger band(33,1).     Volume above average volume(50).     Average volume(50) is above 300,000. |  |  |
| Bollinger Band: Bullish<br>Short Term Volatility<br>Breakout and Trending | Long   | Close price above upper bollinger band(33,1).     Volume above average volume(10).     Average volume(10) is above 300,000. |  |  |
| Candlestick: Bullish<br>Engulfing                                         | Long   | Bullish: Engulfing                                                                                                          |  |  |
| Williams %R: Bearish<br>Williams %R                                       | Short  | 1. Williams %R(26) between 0 and -20.<br>2. Average volume(5) is above 100,000.                                             |  |  |