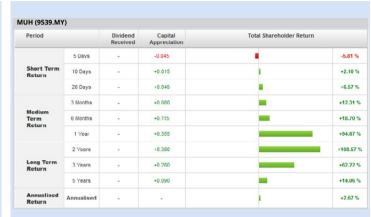

- > click Save Template > Create New Template type (Growth Companies) > click Create > click Save Template as > select Growth Companies > click

| Period                   |            | d Dividend Capital Received Appreciation |        | Total Shareholder Return |          |
|--------------------------|------------|------------------------------------------|--------|--------------------------|----------|
|                          | 5 Days     | -                                        | +0.005 | 1                        | +1.15 %  |
| Short Term<br>Return     | 10 Days    | -                                        | +0.010 |                          | +2.33 %  |
|                          | 20 Days    | -                                        | -0.015 | ı                        | -3.30 %  |
| Medium<br>Term<br>Return | 3 Months   | -                                        | -0.050 | 1                        | -10.20 % |
|                          | 6 Months   |                                          | 0.330  | -                        | 42.86 %  |
|                          | 1 Year     | 0.040                                    | -0.070 | 1                        | -5.88 %  |
|                          | 2 Years    | 0.050                                    | +0.337 |                          | +376.73  |
| Long Term<br>Return      | 3 Years    | 0.056                                    | +0.345 |                          | +422.11  |
|                          | 5 Years    | 0.068                                    | +0.207 |                          | +118.03  |
| Annualised<br>Return     | Annualised |                                          |        |                          | +16.87 9 |