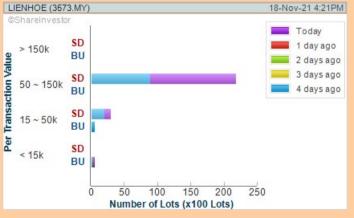

  > Sort By: Select (Vol) Select (Desc)

  Mouse over stock name > Charts > click Interactive Charts tab or Volume

YTECH (7692.MY) 31ms

**HOLDINGS BERHAD** (1023)

Analysis @

**NOVA WELLNESS** GROUP **BERHAD** (0201)

Analysis @

LIEN HOE CORPORATION **BERHAD** (3573)

**Analysis** @

**HONG LEONG BANK BERHAD** (5819)

**Analysis** 