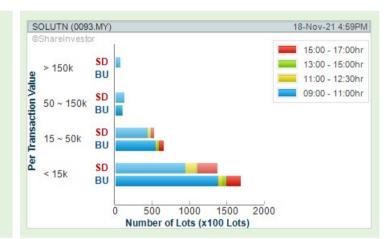

#### **SHARIAH HOT STOCKS**

#### **Price & Volume Distribution Charts** (as at Yesterday)

**Definition** 

Shariah compliant stocks with Technical Analysis showing the closing price Yesterday is higher than previous closing price and 5-days Moving Average Price with Volume Spike

Volume Distribution Chart is a statistical interpretation of the current sentiment on each stock in graphical format. The highest bar categorized as >150k is likely to be traded by institutions or super dealers, while the lowest bar categorized as <15k usually represents retail investors. "Buy Up" refers to more buyers snatching up the lots queued at selling price. "Sell Down" refers to sellers selling their shares to the buying queue