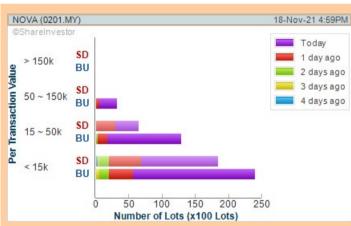

  > Sort By: Select (Vol) Select (Desc)

  Mouse over stock name > Charts > click Interactive Charts tab or Volume

YTECH (7692.MY) 31ms

**HOLDINGS BERHAD** (1023)

Analysis @

**NOVA WELLNESS** GROUP **BERHAD** (0201)

Analysis @

LIEN HOE CORPORATION **BERHAD** (3573)

**Analysis** @

**HONG LEONG BANK BERHAD** (5819)

**Analysis** 

Volume Distribution Chart is a statistical interpretation of the current sentiment on each stock in graphical format. The highest bar categorized as >150k is likely to be traded by institutions or super dealers, while the lowest bar categorized as <15k usually represents retail investors. "Buy Up" refers to more buyers snatching up the lots queued at selling price. "Sell Down" refers to sellers selling their shares to the buying queue