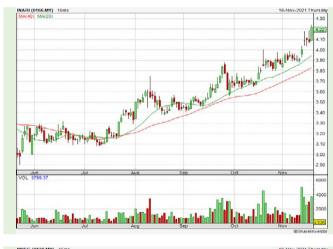

#### **Shariah Top Actives**

| Name        | Price (RM) | Volume    |
|-------------|------------|-----------|
| WZSATU [S]  | 0.235      | 1,433,201 |
| VSOLAR [S]  | 0.015      | 822,992   |
| DNEX [S]    | 0.835      | 462,774   |
| SOLUTN [S]  | 0.595      | 460,606   |
| AAX [S]     | 0.080      | 405,357   |
| HIBISCS [S] | 0.790      | 401,726   |
| INARI [S]   | 4.220      | 375,937   |
| NWP [S]     | 0.350      | 354,067   |
| TANCO [S]   | 0.270      | 336,529   |
| KAB [S]     | 0.340      | 314,236   |

#### **Shariah Top Turnover**

| Name        | Price (RM) | Value (RM)  |
|-------------|------------|-------------|
| INARI [S]   | 4.220      | 157,351,922 |
| TOPGLOV [S] | 2.400      | 49,784,382  |
| PMETAL [S]  | 5.550      | 43,049,107  |
| PCHEM [S]   | 8.310      | 40,696,815  |
| DNEX [S]    | 0.835      | 38,354,553  |
| CTOS [S]    | 1.970      | 37,258,874  |
| BSLCORP [S] | 1.870      | 37,022,899  |
| WZSATU [S]  | 0.235      | 36,062,220  |
| CAREPLS [S] | 1.020      | 32,138,378  |
| TAFI [S]    | 2.650      | 32,017,749  |