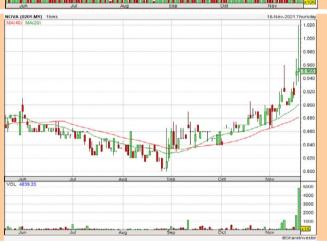

  > Sort By: Select (Vol) Select (Desc)

  Mouse over stock name > Charts > click Interactive Charts tab or Volume

YTECH (7692.MY) 31ms

**HOLDINGS BERHAD** (1023)

Analysis @

**NOVA WELLNESS** GROUP **BERHAD** (0201)

Analysis @

LIEN HOE CORPORATION **BERHAD** (3573)

**Analysis** @

**HONG LEONG BANK BERHAD** (5819)

**Analysis** 