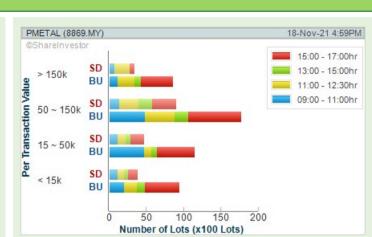

#### **Price & Volume Distribution Charts** (as at Yesterday)

**Definition** 

Shariah compliant stocks with Technical Analysis showing the closing price Yesterday is higher than previous closing price and 5-days Moving Average Price with Volume Spike

Volume Distribution Chart is a statistical interpretation of the current sentiment on each stock in graphical format. The highest bar categorized as >150k is likely to be traded by institutions or super dealers, while the lowest bar categorized as <15k usually represents retail investors. "Buy Up" refers to more buyers snatching up the lots queued at selling price. "Sell Down" refers to sellers selling their shares to the buying queue

Volume Distribution

**PRESS METAL ALUMINIUM HOLDINGS BERHAD** (8869)

**FLEXIDYNAMIC HOLDINGS BERHAD** (0231)

**GDEX BERHAD** (0078)

Analysis @

101 **CORPORATION BERHAD** (1961)

**Analysis** 

**CHIN HIN GROUP BERHAD** (5273)