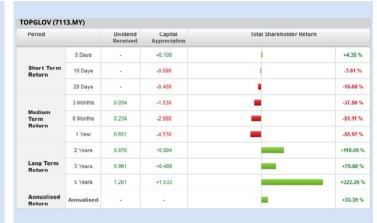

**TOP GLOVE CORPORATION BERHAD** (7113)

| Period                   |            | Dividend<br>Received | Capital<br>Appreciation | Total Shareholder Return |          |
|--------------------------|------------|----------------------|-------------------------|--------------------------|----------|
|                          | 5 Days     | -                    | +0.100                  |                          | +4.35 %  |
| Short Term<br>Return     | 10 Days    | -                    | -0.090                  | l l                      | -3.61 %  |
|                          | 20 Days    | -                    | -0.460                  |                          | -16.08 9 |
| Medium<br>Term<br>Return | 3 Months   | 0.054                | -1.530                  | -                        | -37.56 % |
|                          | 6 Months   | 0.234                | 2.988                   | -                        | -61.11 % |
|                          | 1 Year     | 0.651                | -4.530                  | _                        | -55.97 % |
|                          | 2 Years    | 0.876                | +0.884                  |                          | +116.09  |
| Long Term<br>Return      | 3 Years    | 0.961                | +0.489                  |                          | +75.88 % |
|                          | 5 Years    | 1.261                | +1.533                  |                          | +322.26  |
| Annualised<br>Return     | Annualised | -                    |                         | -                        | +33.39 9 |