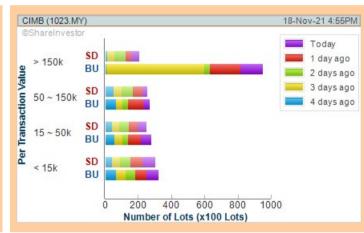

  > Sort By: Select (Vol) Select (Desc)

  Mouse over stock name > Charts > click Interactive Charts tab or Volume

YTECH (7692.MY) 31ms

**HOLDINGS BERHAD** (1023)

Analysis @

**NOVA WELLNESS** GROUP **BERHAD** (0201)

Analysis @

LIEN HOE CORPORATION **BERHAD** (3573)

**Analysis** @

**HONG LEONG BANK BERHAD** (5819)

**Analysis** 

Volume Distribution Chart is a statistical interpretation of the current sentiment on each stock in graphical format. The highest bar categorized as >150k is likely to be traded by institutions or super dealers, while the lowest bar categorized as <15k usually represents retail investors. "Buy Up" refers to more buyers snatching up the lots queued at selling price. "Sell Down" refers to sellers selling their shares to the buying queue