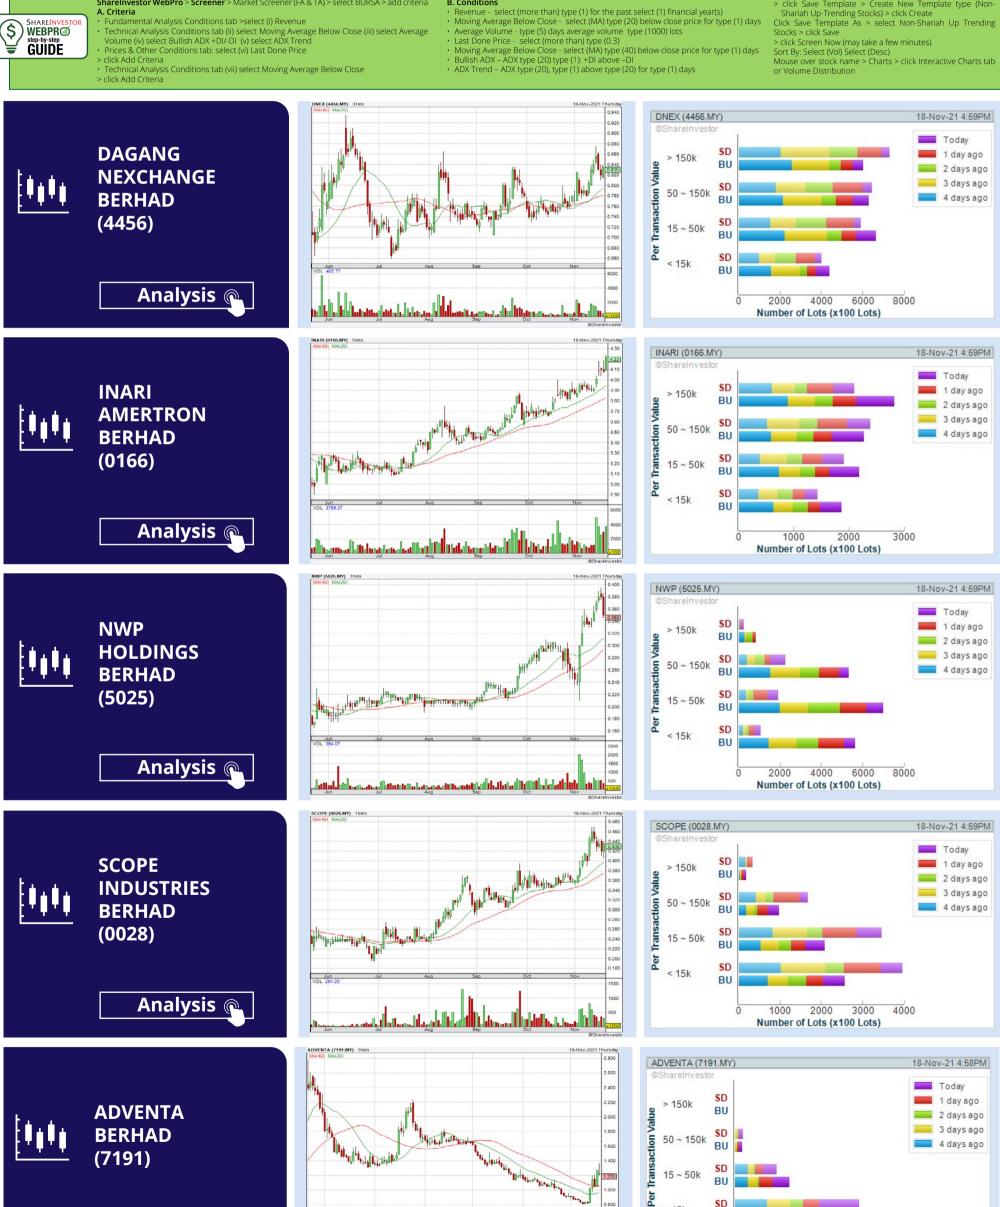

#### **SHARIAH HOT STOCKS**

#### **Price & Volume Distribution Charts** (as at Yesterday)

**Definition** 

Shariah compliant stocks with Technical Analysis showing the closing price Yesterday is higher than previous closing price and 5-days Moving Average Price with Volume Spike

Volume Distribution Chart is a statistical interpretation of the current sentiment on each stock in graphical format. The highest bar categorized as >150k is likely to be traded by institutions or super dealers, while the lowest bar categorized as <15k usually represents retail investors. "Buy Up" refers to more buyers snatching up the lots queued at selling price. "Sell Down" refers to sellers selling their shares to the buying queue

ShareInvestor WebPro > Screener > Market Screener (FA & TA) > select BURSA

ndamental Analysis Conditions tab >select (i) Revenue Technical Analysis Conditions tab select (ii) Moving Average Below Close (iii) select ADX Trend (iv) select Bullish ADX +DI/-DI (v) select Volume Spike (vi)

select RSI Overbought
Prices & Other Conditions tab > select (vii) Is Shariah Compliant

- > click Add Criteria

  B. Conditions (Criteria Filters)

  Revenue select (more than) type (1) for the past select (1) financial year(s)

  Moving Average Below Close select (MA) type (5) below close price for type (1) days

  ADX Trend ADX type (5) type (1) above type (20) for type (1) days

  Bullish ADX +DI/-DI ADX type (5) type (1): +DI above -DI

  Volume Spike Volume type (1) times greater than type (5) days average

  RSI Overbought RSI type (1) above (99) for (1) days

  Is Shariah Compliant select Vas

- Is Shariah Compliant select Yes

- > click Save Template > Create New Template type (Shariah Hot
- > click Screen Now (may take a few minutes) > Sort By: Select (Vol) Select (Desc)
- > Mouse over stock name > Charts > click Interactive Charts or