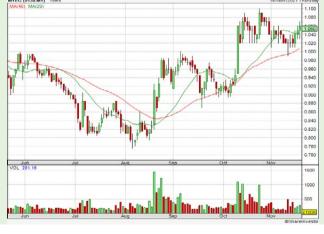

#### **Shariah Top Actives**

| Name        | Price (RM) | Volume    |
|-------------|------------|-----------|
| WZSATU [S]  | 0.235      | 1,433,201 |
| VSOLAR [S]  | 0.015      | 822,992   |
| DNEX [S]    | 0.835      | 462,774   |
| SOLUTN [S]  | 0.595      | 460,606   |
| AAX [S]     | 0.080      | 405,357   |
| HIBISCS [S] | 0.790      | 401,726   |
| INARI [S]   | 4.220      | 375,937   |
| NWP [S]     | 0.350      | 354,067   |
| TANCO [S]   | 0.270      | 336,529   |
| KAB [S]     | 0.340      | 314,236   |

#### **Shariah Top Turnover**

| Name        | Price (RM) | Value (RM)  |
|-------------|------------|-------------|
| INARI [S]   | 4.220      | 157,351,922 |
| TOPGLOV [S] | 2.400      | 49,784,382  |
| PMETAL [S]  | 5.550      | 43,049,107  |
| PCHEM [S]   | 8.310      | 40,696,815  |
| DNEX [S]    | 0.835      | 38,354,553  |
| CTOS [S]    | 1.970      | 37,258,874  |
| BSLCORP [S] | 1.870      | 37,022,899  |
| WZSATU [S]  | 0.235      | 36,062,220  |
| CAREPLS [S] | 1.020      | 32,138,378  |
| TAFI [S]    | 2.650      | 32,017,749  |