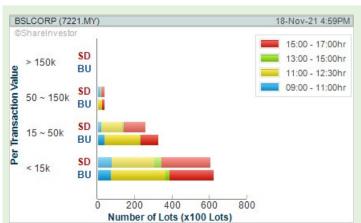

#### **Price & Volume Distribution Charts** (as at Yesterday)

**Definition** 

Shariah compliant stocks with Technical Analysis showing the closing price Yesterday is higher than previous closing price and 5-days Moving Average Price with Volume Spike

Volume Distribution Chart is a statistical interpretation of the current sentiment on each stock in graphical format. The highest bar categorized as >150k is likely to be traded by institutions or super dealers, while the lowest bar categorized as <15k usually represents retail investors. "Buy Up" refers to more buyers snatching up the lots queued at selling price. "Sell Down" refers to sellers selling their shares to the buying queue