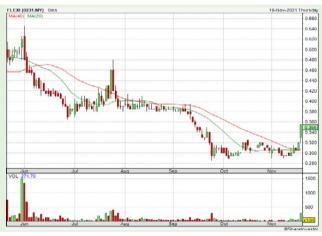

Volume Distribution

**PRESS METAL ALUMINIUM HOLDINGS BERHAD** (8869)

**FLEXIDYNAMIC HOLDINGS BERHAD** (0231)

**GDEX BERHAD** (0078)

Analysis @

101 **CORPORATION BERHAD** (1961)

**Analysis** 

**CHIN HIN GROUP BERHAD** (5273)

#### FLEXIDYNAMIC HOLDINGS BERHAD (0231.MY)

#### **FLEXI**

Price updated at 18 Nov 2021 16:58

| Last: <b>0.355</b> | Change: +0.035     | Volume: <b>27,170</b>       |
|--------------------|--------------------|-----------------------------|
| Last: <b>0.333</b> | Change (%): +10.94 | Range: <b>0.320 - 0.355</b> |
|                    |                    |                             |

TA Scanner Results based on historical data up to 18 Nov 2021

| Condition                                                                 | Signal | Explanation                                                                                                                 |  |  |
|---------------------------------------------------------------------------|--------|-----------------------------------------------------------------------------------------------------------------------------|--|--|
| Bollinger Band: Bullish<br>Long Term Volatility<br>Breakout and Trending  | Long   | Close price above upper bollinger band(33,1).     Volume above average volume(50).     Average volume(50) is above 300,000. |  |  |
| Bollinger Band: Bullish<br>Short Term Volatility<br>Breakout and Trending | Long   | Close price above upper bollinger band(33,1).     Volume above average volume(10).     Average volume(10) is above 300,000. |  |  |
| Candlestick: Bullish<br>Engulfing                                         | Long   | Bullish: Engulfing                                                                                                          |  |  |
| Williams %R: Bearish<br>Williams %R                                       | Short  | 1. Williams %R(26) between 0 and -20.<br>2. Average volume(5) is above 100,000.                                             |  |  |