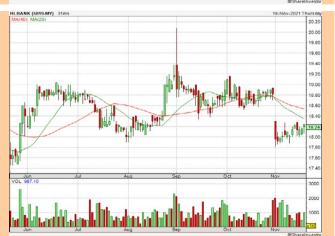

  > Sort By: Select (Vol) Select (Desc)

  Mouse over stock name > Charts > click Interactive Charts tab or Volume

YTECH (7692.MY) 31ms

**HOLDINGS BERHAD** (1023)

Analysis @

**NOVA WELLNESS** GROUP **BERHAD** (0201)

Analysis @

LIEN HOE CORPORATION **BERHAD** (3573)

**Analysis** @

**HONG LEONG BANK BERHAD** (5819)

**Analysis** 