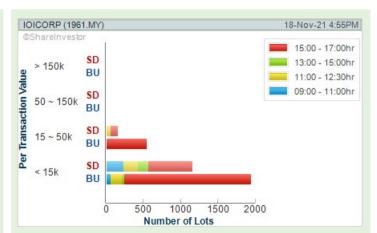

#### **Price & Volume Distribution Charts** (as at Yesterday)

**Definition** 

Shariah compliant stocks with Technical Analysis showing the closing price Yesterday is higher than previous closing price and 5-days Moving Average Price with Volume Spike

Volume Distribution Chart is a statistical interpretation of the current sentiment on each stock in graphical format. The highest bar categorized as >150k is likely to be traded by institutions or super dealers, while the lowest bar categorized as <15k usually represents retail investors. "Buy Up" refers to more buyers snatching up the lots queued at selling price. "Sell Down" refers to sellers selling their shares to the buying queue

Volume Distribution

**PRESS METAL ALUMINIUM HOLDINGS BERHAD** (8869)

**FLEXIDYNAMIC HOLDINGS BERHAD** (0231)

**GDEX BERHAD** (0078)

Analysis @

101 **CORPORATION BERHAD** (1961)

**Analysis** 

**CHIN HIN GROUP BERHAD** (5273)