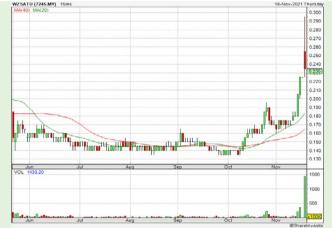

#### **Shariah Top Actives**

| Name        | Price (RM) | Volume    |
|-------------|------------|-----------|
| WZSATU [S]  | 0.235      | 1,433,201 |
| VSOLAR [S]  | 0.015      | 822,992   |
| DNEX [S]    | 0.835      | 462,774   |
| SOLUTN [S]  | 0.595      | 460,606   |
| AAX [S]     | 0.080      | 405,357   |
| HIBISCS [S] | 0.790      | 401,726   |
| INARI [S]   | 4.220      | 375,937   |
| NWP [S]     | 0.350      | 354,067   |
| TANCO [S]   | 0.270      | 336,529   |
| KAB [S]     | 0.340      | 314,236   |

#### **Shariah Top Turnover**

| Name        | Price (RM) | Value (RM)  |
|-------------|------------|-------------|
| INARI [S]   | 4.220      | 157,351,922 |
| TOPGLOV [S] | 2.400      | 49,784,382  |
| PMETAL [S]  | 5.550      | 43,049,107  |
| PCHEM [S]   | 8.310      | 40,696,815  |
| DNEX [S]    | 0.835      | 38,354,553  |
| CTOS [S]    | 1.970      | 37,258,874  |
| BSLCORP [S] | 1.870      | 37,022,899  |
| WZSATU [S]  | 0.235      | 36,062,220  |
| CAREPLS [S] | 1.020      | 32,138,378  |
| TAFI [S]    | 2.650      | 32,017,749  |

#### **Top % Gainers**

r 5 Trading days as at Yesterday)

| Name    | Price (RM) | Change (%) |
|---------|------------|------------|
| ADVENTA | 1.220      | +48.78     |
| CME     | 0.055      | +37.50     |
| HLT     | 0.490      | +34.25     |
| AAX     | 0.080      | +33.33     |
| EDUSPEC | 0.020      | +33.33     |
| CUSCAPI | 0.295      | +31.11     |
| WZSATU  | 0.235      | +30.56     |
| FSBM    | 0.245      | +25.64     |
| NEXGRAM | 0.025      | +25.00     |
| KIALIM  | 0.520      | +23.81     |

#### **Corporate**

WZ Satu is exploring the potential of acquiring Citaglobal Engineering Services Sdn Bhd (CESSB) for RM140mil via the issuance of RM80mil new WZ Satu shares and RM60mil new WZ Satu Redeemable Convertible Preference Shares (RCPS), to be issued at RM0.19 each.