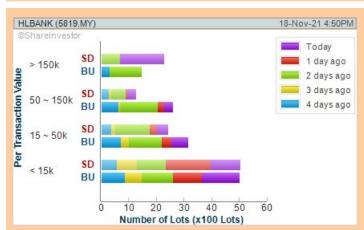

  > Sort By: Select (Vol) Select (Desc)

  Mouse over stock name > Charts > click Interactive Charts tab or Volume

YTECH (7692.MY) 31ms

**HOLDINGS BERHAD** (1023)

Analysis @

**NOVA WELLNESS** GROUP **BERHAD** (0201)

Analysis @

LIEN HOE CORPORATION **BERHAD** (3573)

**Analysis** @

**HONG LEONG BANK BERHAD** (5819)

**Analysis** 