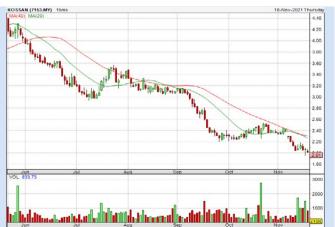

- > click Save Template > Create New Template type (Growth Companies) > click Create > click Save Template as > select Growth Companies > click

| Period                   |            | d Dividend Capital Received Appreciation |        | Total Shareholder Return |          |
|--------------------------|------------|------------------------------------------|--------|--------------------------|----------|
|                          | 5 Days     | -                                        | +0.005 | 1                        | +1.15 %  |
| Short Term<br>Return     | 10 Days    | -                                        | +0.010 |                          | +2.33 %  |
|                          | 20 Days    | -                                        | -0.015 | ı                        | -3.30 %  |
| Medium<br>Term<br>Return | 3 Months   | -                                        | -0.050 | 1                        | -10.20 % |
|                          | 6 Months   |                                          | 0.330  | -                        | 42.86 %  |
|                          | 1 Year     | 0.040                                    | -0.070 | 1                        | -5.88 %  |
|                          | 2 Years    | 0.050                                    | +0.337 |                          | +376.73  |
| Long Term<br>Return      | 3 Years    | 0.056                                    | +0.345 |                          | +422.11  |
|                          | 5 Years    | 0.068                                    | +0.207 |                          | +118.03  |
| Annualised<br>Return     | Annualised |                                          |        |                          | +16.87 9 |