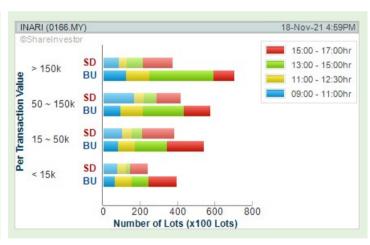

#### **SHARIAH HOT STOCKS**

#### **Price & Volume Distribution Charts** (as at Yesterday)

**Definition** 

Shariah compliant stocks with Technical Analysis showing the closing price Yesterday is higher than previous closing price and 5-days Moving Average Price with Volume Spike

Volume Distribution Chart is a statistical interpretation of the current sentiment on each stock in graphical format. The highest bar categorized as >150k is likely to be traded by institutions or super dealers, while the lowest bar categorized as <15k usually represents retail investors. "Buy Up" refers to more buyers snatching up the lots queued at selling price. "Sell Down" refers to sellers selling their shares to the buying queue