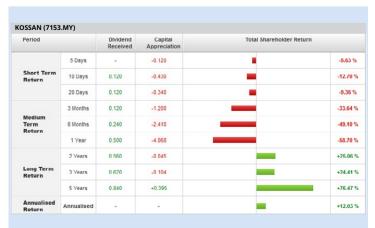

- > click Save Template > Create New Template type (Growth Companies) > click Create > click Save Template as > select Growth Companies > click

| Period                   |            | d Dividend Capital Received Appreciation |        | Total Shareholder Return |          |
|--------------------------|------------|------------------------------------------|--------|--------------------------|----------|
|                          | 5 Days     | -                                        | +0.005 | 1                        | +1.15 %  |
| Short Term<br>Return     | 10 Days    | -                                        | +0.010 |                          | +2.33 %  |
|                          | 20 Days    | -                                        | -0.015 | ı                        | -3.30 %  |
| Medium<br>Term<br>Return | 3 Months   | -                                        | -0.050 | 1                        | -10.20 % |
|                          | 6 Months   |                                          | 0.330  | -                        | 42.86 %  |
|                          | 1 Year     | 0.040                                    | -0.070 | 1                        | -5.88 %  |
|                          | 2 Years    | 0.050                                    | +0.337 |                          | +376.73  |
| Long Term<br>Return      | 3 Years    | 0.056                                    | +0.345 |                          | +422.11  |
|                          | 5 Years    | 0.068                                    | +0.207 |                          | +118.03  |
| Annualised<br>Return     | Annualised |                                          |        |                          | +16.87 9 |