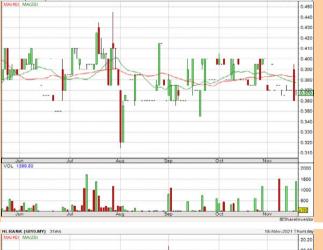

  > Sort By: Select (Vol) Select (Desc)

  Mouse over stock name > Charts > click Interactive Charts tab or Volume

YTECH (7692.MY) 31ms

**HOLDINGS BERHAD** (1023)

Analysis @

**NOVA WELLNESS** GROUP **BERHAD** (0201)

Analysis @

LIEN HOE CORPORATION **BERHAD** (3573)

**Analysis** @

**HONG LEONG BANK BERHAD** (5819)

**Analysis** 