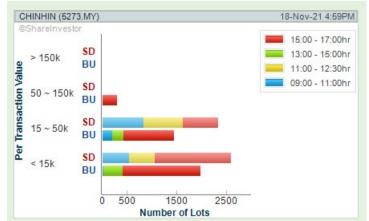

Volume Distribution

**PRESS METAL ALUMINIUM HOLDINGS BERHAD** (8869)

**FLEXIDYNAMIC HOLDINGS BERHAD** (0231)

**GDEX BERHAD** (0078)

Analysis @

101 **CORPORATION BERHAD** (1961)

**Analysis** 

**CHIN HIN GROUP BERHAD** (5273)

Analysis