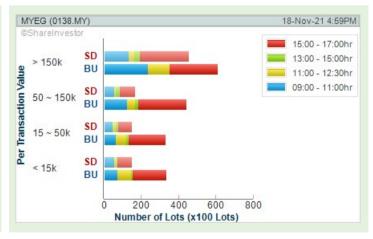

#### **Price & Volume Distribution Charts** (as at Yesterday)

**Definition** 

Shariah compliant stocks with Technical Analysis showing the closing price Yesterday is higher than previous closing price and 5-days Moving Average Price with Volume Spike

Volume Distribution Chart is a statistical interpretation of the current sentiment on each stock in graphical format. The highest bar categorized as >150k is likely to be traded by institutions or super dealers, while the lowest bar categorized as <15k usually represents retail investors. "Buy Up" refers to more buyers snatching up the lots queued at selling price. "Sell Down" refers to sellers selling their shares to the buying queue