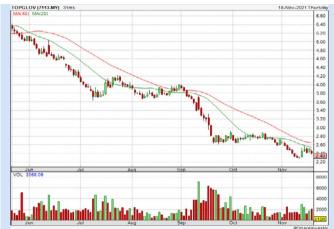

**TOP GLOVE CORPORATION BERHAD** (7113)

| Period                   |            | Dividend<br>Received | Capital<br>Appreciation | Total Shareholder Return |          |
|--------------------------|------------|----------------------|-------------------------|--------------------------|----------|
|                          | 5 Days     | -                    | +0.100                  |                          | +4.35 %  |
| Short Term<br>Return     | 10 Days    | -                    | -0.090                  | l l                      | -3.61 %  |
|                          | 20 Days    | -                    | -0.460                  |                          | -16.08 9 |
| Medium<br>Term<br>Return | 3 Months   | 0.054                | -1.530                  | -                        | -37.56 % |
|                          | 6 Months   | 0.234                | 2.988                   | -                        | -61.11 % |
|                          | 1 Year     | 0.651                | -4.530                  | _                        | -55.97 % |
|                          | 2 Years    | 0.876                | +0.884                  |                          | +116.09  |
| Long Term<br>Return      | 3 Years    | 0.961                | +0.489                  |                          | +75.88 % |
|                          | 5 Years    | 1.261                | +1.533                  |                          | +322.26  |
| Annualised<br>Return     | Annualised | -                    |                         | -                        | +33.39 9 |