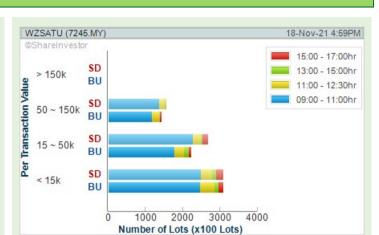

#### **Price & Volume Distribution Charts** (as at Yesterday)

**Definition** 

Shariah compliant stocks with Technical Analysis showing the closing price Yesterday is higher than previous closing price and 5-days Moving Average Price with Volume Spike

Volume Distribution Chart is a statistical interpretation of the current sentiment on each stock in graphical format. The highest bar categorized as >150k is likely to be traded by institutions or super dealers, while the lowest bar categorized as <15k usually represents retail investors. "Buy Up" refers to more buyers snatching up the lots queued at selling price. "Sell Down" refers to sellers selling their shares to the buying queue